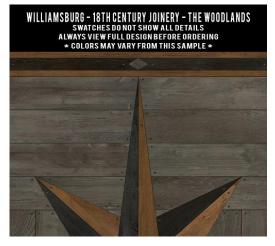

### 18th Century Joinery

WILLIAMSBURG - 18TH CENTURY JOINERY - A FOREST GROVE swatches do not show all details always view full design before ordering \* colors may vary from this sample \*