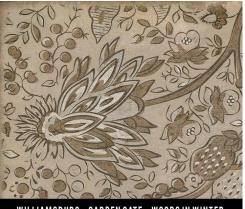

WILLIAMSBURG - 18TH CENTURY JOINERY - WOODWORKING swatches do not show all details always view full design before ordering + colors may vary from this sample +