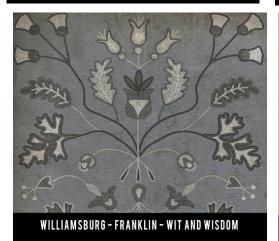

### Franklin

Scale (size) of pattern will change with bigger sizes.

WILLIAMSBURG - FRANKLIN - BAGATELLES

WILLIAMSBURG - FRANKLIN - BUSY BODY

WILLIAMSBURG - FRANKLIN - COURTEOUS READER

WILLIAMSBURG - FRANKLIN - BENEVOLUS