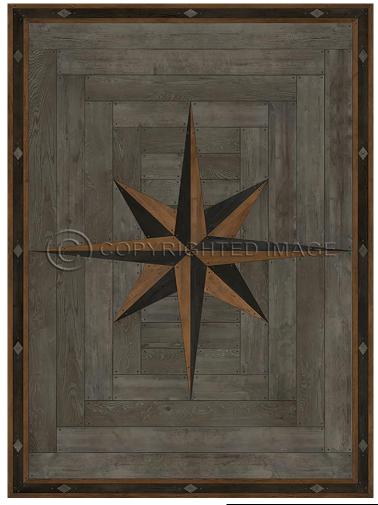

### 18th Century Joinery

WILLIAMSBURG - 18TH CENTURY JOINERY - A FOREST GROVE swatches do not show all details always view full design before ordering \* colors may vary from this sample \*