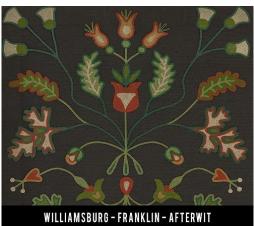

### Franklin

Scale (size) of pattern will change with bigger sizes.

WILLIAMSBURG - FRANKLIN - BAGATELLES

WILLIAMSBURG - FRANKLIN - BUSY BODY

WILLIAMSBURG - FRANKLIN - COURTEOUS READER

WILLIAMSBURG - FRANKLIN - BENEVOLUS