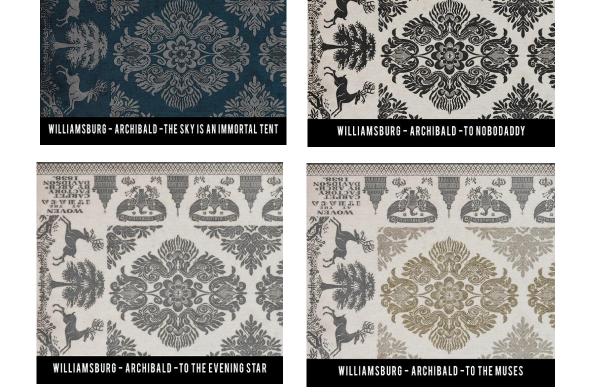

## Archibald

Scale (size) of pattern with larger sizes.

WILLIAMSBURG - ARCHIBALD- ARCHIBALD DAVIDSON

WILLIAMSBURG - ARCHIBALD- A POISON TREE

WILLIAMSBURG - ARCHIBALD- LOVES SECRET

WILLIAMSBURG - ARCHIBALD - MOCK ON VOLTAIRE