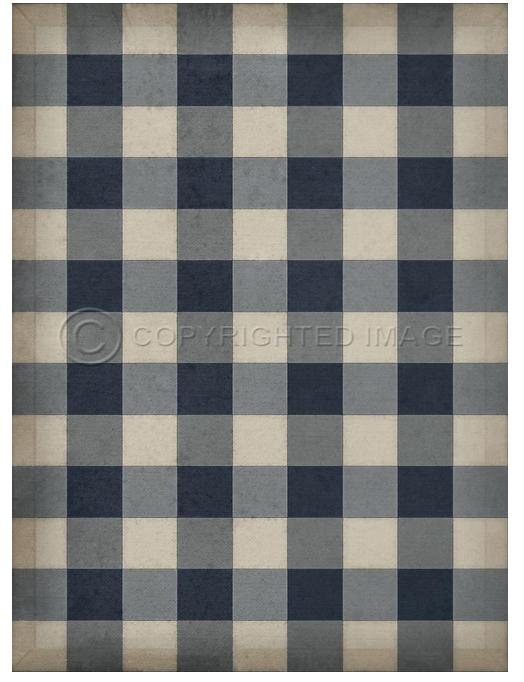

### **Gingham Canvas**

Scale (size) of pattern changes with larger sizes.

### **Gingham Tile**

Scale (size) of pattern changes with larger sizes.