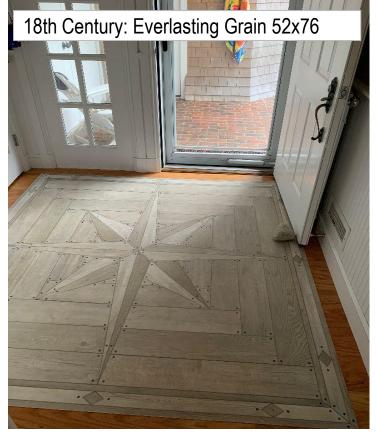

#### A few photos from Pura Vida customers.

See many more on the website on the tab: Vinyl Floor Cloth Customer Photos.

### 18th Century Joinery

WILLIAMSBURG - 18TH CENTURY JOINERY - A FOREST GROVE swatches do not show all details always view full design before ordering \* colors may vary from this sample \*